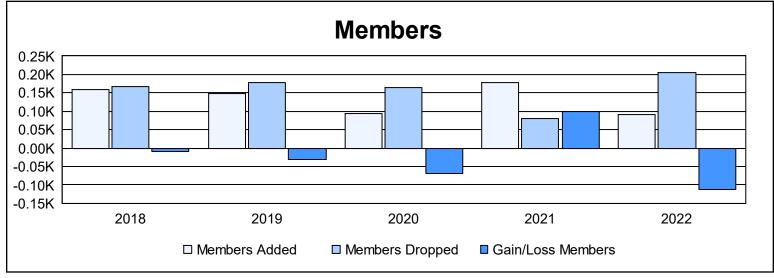

District LD 6 As of June 2022 Cumulative

| Year      | New<br>Clubs | Dropped<br>Clubs | Gain/<br>Loss<br>Clubs | New<br>Members | Charter<br>Members | Reinstate<br>Members | Transfer<br>Members | Total<br>Member<br>Added | Total<br>Members<br>Dropped | Gain/<br>Loss<br>Members |
|-----------|--------------|------------------|------------------------|----------------|--------------------|----------------------|---------------------|--------------------------|-----------------------------|--------------------------|
| 2017-2018 | 0            | 2                | -2                     | 144            | 2                  | 10                   | 2                   | 158                      | 166                         | -8                       |
| 2018-2019 | 0            | 3                | -3                     | 124            | 12                 | 7                    | 4                   | 147                      | 177                         | -30                      |
| 2019-2020 | 0            | 1                | -1                     | 87             | 2                  | 4                    | 2                   | 95                       | 164                         | -69                      |
| 2020-2021 | 0            | 0                | 0                      | 175            | 0                  | 2                    | 1                   | 178                      | 79                          | 99                       |
| 2021-2022 | 0            | 1                | -1                     | 84             | 0                  | 5                    | 2                   | 91                       | 204                         | -113                     |
| Average   | 0            | 1                | -1                     | 123            | 3                  | 6                    | 2                   | 134                      | 158                         | -24                      |